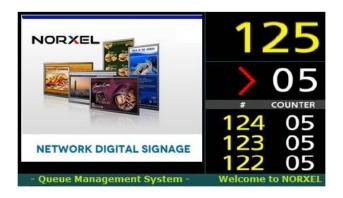

## QUEUE MANAGEMENT SERIES

- Increasing customer satisfaction through improved service operation
- Customized Key Performance Indicator Measurement
- Improving product awareness through advertisement
- •Easy Maintenance & Troubleshooting Procedure
- Optional central control product information (bank rate and currency exchange rate)
- •Complete **Reporting Summary** & up to 5-year Database management system
- Adjustable Caller voice & System Language