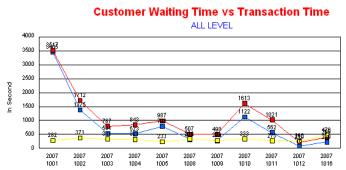

## QUEUE MANAGEMENT SERIES



- Increasing customer satisfaction through improved service operation
- Customized Key Performance Indicator Measurement
- Improving product awareness through advertisement
- •Easy Maintenance & Troubleshooting Procedure
- Optional central control product information (bank rate and currency exchange rate)
- •Complete **Reporting Summary** & up to 5-year Database management system
- Adjustable Caller voice & System Language





| Queue Management System Series | NORXEL Simple Q          |
|--------------------------------|--------------------------|
| Screen Size                    | 19" (Touchscreen/Button) |
| # Department                   | Up to 20                 |
| # Service Desk                 | Up to 100                |
| Display connection             | VGA / HDMI, DVI-D        |
| Thermal Printer (Speed)        | 80mm (150mm/s)           |
| Centralized Database System    | Yes (Optional)           |
| Multiple Display               | Yes (Optional)           |